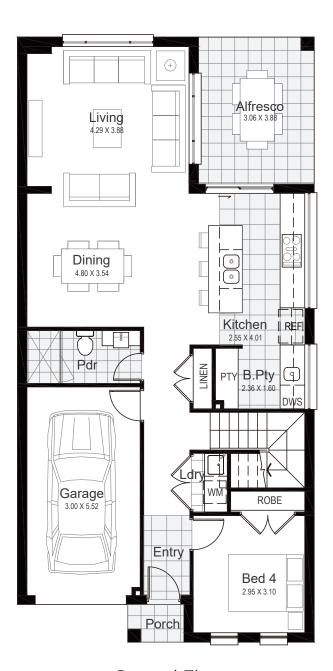

## Lot 25 | Crown Hill, Grantham Farm

| <b>Gross Floor Area</b> | 199.96 m <sup>2</sup> |
|-------------------------|-----------------------|
| Alfresco                | 11.87 m <sup>2</sup>  |
| Porch                   | 1.48 m <sup>2</sup>   |
| Garage                  | 18.69 m <sup>2</sup>  |
| First Floor             | 77.28 m <sup>2</sup>  |
| Ground Floor            | 90.64 m <sup>2</sup>  |
|                         |                       |

**Ground Floor** 

First Floor