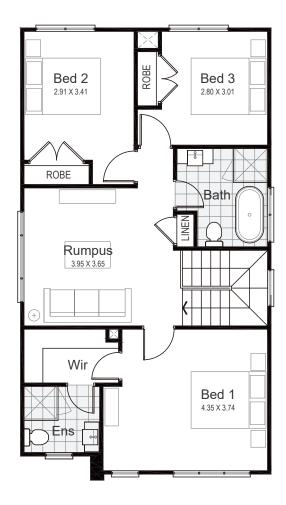

## Lot 25 | Crown Hill, Grantham Farm

| <b>Gross Floor Area</b> | 199.96 m <sup>2</sup> |
|-------------------------|-----------------------|
| Alfresco                | 11.87 m <sup>2</sup>  |
| Porch                   | 1.48 m <sup>2</sup>   |
| Garage                  | 18.69 m <sup>2</sup>  |
| First Floor             | 77.28 m <sup>2</sup>  |
| Ground Floor            | 90.64 m <sup>2</sup>  |
|                         |                       |

**Ground Floor** 

First Floor