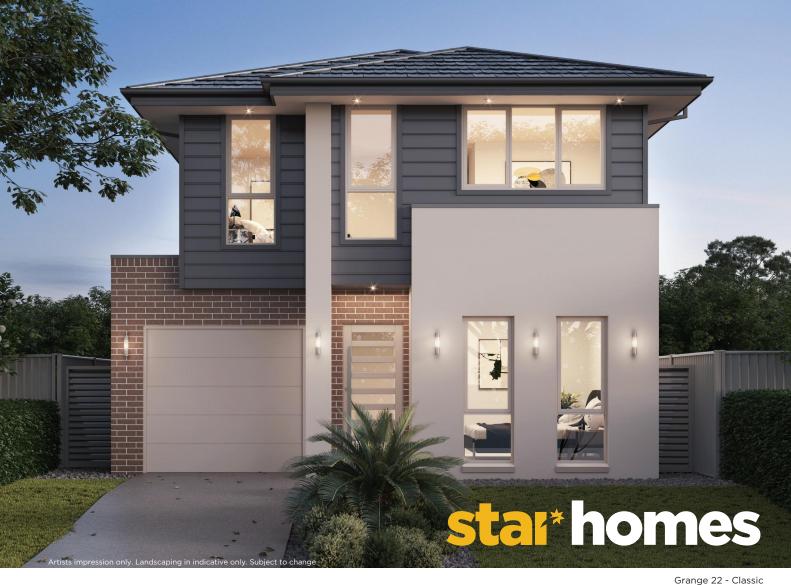

## Lot 25 | Crown Hill, Grantham Farm

\$1,264,000

## **House & Land Package** Land Size: 340m<sup>2</sup>

## Luxury Inclusions:

- \* Fixed site costs
- \* 2600mm ceilings to ground floor
- \* 40mm stone benchtops to kitchen & 20mm to vanities
- \* Designer polyurethane kitchen with glass splashback & butler's pantry
- \* 900mm Westinghouse stainless steel appliances incl. gas cooktop, dishwasher, oven & externally ducted rangehood
- \* Semi-frameless shower screens, wall hung vanities & freestanding bath
- \* 600x600mm Porcelain tiles throughout including full height tiling to bathrooms
- \* Carpet floor coverings to bedrooms
- \* ActronAir ducted air-conditioning System
- \* LED Lighting throughout & security alarm system
- \* Automatic garage door with remotes
- \* Flyscreens to operable windows including roller blinds
- \* Coloured concrete driveway