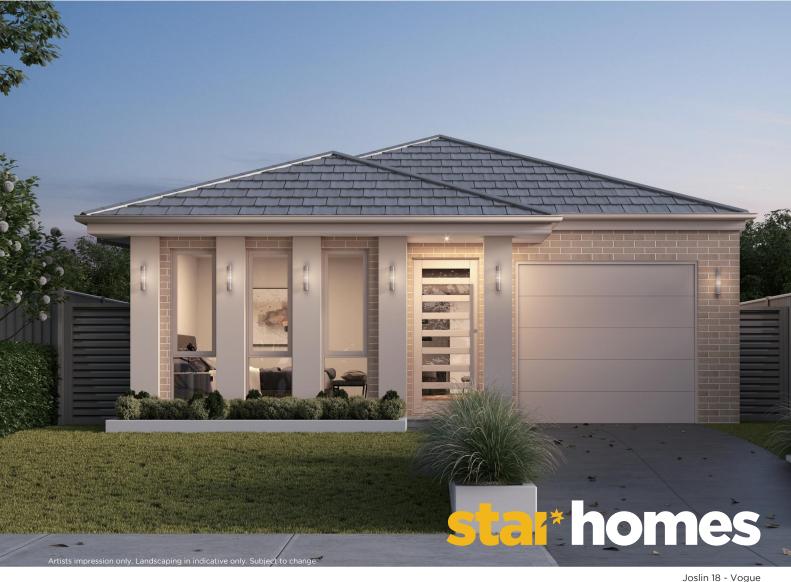

## Lot 5 | Crown Hill, Grantham Farm

\$1,144,000

## **House & Land Package** Land Size: 306m

Luxury Inclusions:

- \* Fixed site costs
- \* 2600mm ceilings to ground floor
- \* 40mm stone benchtops to kitchen & 20mm to vanities
- \* Designer polyurethane kitchen with glass splashback & butler's pantry
- \* 900mm Westinghouse stainless steel appliances incl. gas cooktop, dishwasher, oven & externally ducted rangehood
- \* Semi-frameless shower screens, wall hung vanities & freestanding bath
- \* 600x600mm Porcelain tiles throughout including full height tiling to bathrooms
- \* Carpet floor coverings to bedrooms
- \* ActronAir ducted air-conditioning System
- \* LED Lighting throughout & security alarm system
- \* Automatic garage door with remotes
- \* Flyscreens to operable windows including roller blinds
- \* Coloured concrete driveway