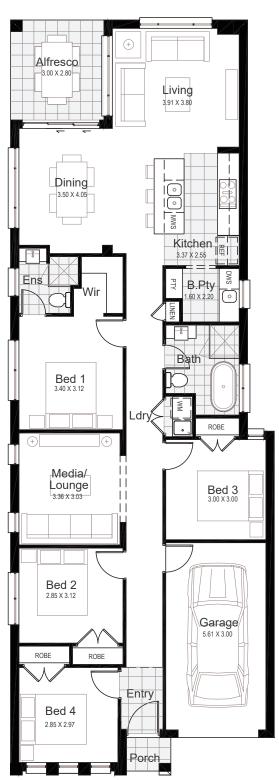

## Lot 5 | Crown Hill, Grantham Farm

| <b>Gross Floor Area</b> | 165 m <sup>2</sup>    |
|-------------------------|-----------------------|
| Alfresco                | 8.40 m <sup>2</sup>   |
| Porch                   | 1.37 m <sup>2</sup>   |
| Garage                  | 18.98 m²              |
| Ground Floor            | 136.25 m <sup>2</sup> |

**Ground Floor** 