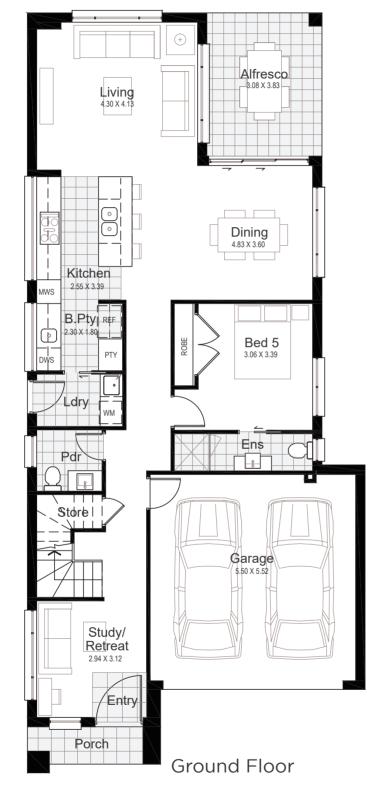

## **HOUSE AREA**

| <b>Gross Floor Area</b> | 255.57 m <sup>2</sup> |
|-------------------------|-----------------------|
| Alfresco                | 11.8 m <sup>2</sup>   |
| Porch                   | 3.70 m <sup>2</sup>   |
| Garage                  | 33.35 m <sup>2</sup>  |
| First Floor             | 98.86 m <sup>2</sup>  |
| Ground Floor            | 107.86 m <sup>2</sup> |