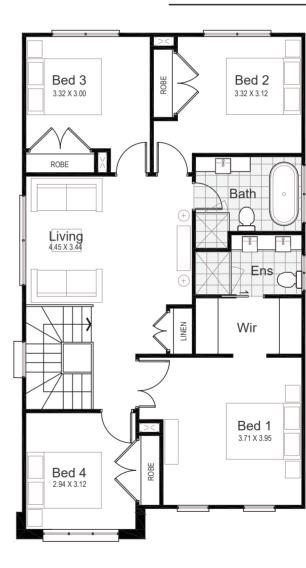

## **HOUSE AREA**

| <b>Gross Floor Area</b> | 255.57 m <sup>2</sup> |
|-------------------------|-----------------------|
| Alfresco                | 11.8 m <sup>2</sup>   |
| Porch                   | 3.70 m <sup>2</sup>   |
| Garage                  | 33.35 m <sup>2</sup>  |
| First Floor             | 98.86 m <sup>2</sup>  |
| Ground Floor            | 107.86 m <sup>2</sup> |

First Floor

@ \*All drawings and photography are for illustrative purposes and should be used as a guide only. Star Homes reserve the right to withdraw packages, revise plans, specifications and pricing without notice or obligation. Copyright of plans and documentation used by Star Homes shall remain the exclusive property of the producing or authorised entity unless a license is issued otherwise. This house and land package is inclusive of GST. Star Homes have made all reasonable efforts to ensure the accuracy of this package flyer. It is recommended that the purchaser make their own enquiries in relation to this product offering and review their tender documentation with due care. Information and pricing are correct as at 14 October 2022. Changes can be accommodated to the package as requested by the purchaser subject to permissibility, however any changes as directed by the purchaser will be at their own cost. Star Homes ABN 35 602 963 502. Builder's Licence 290700C.