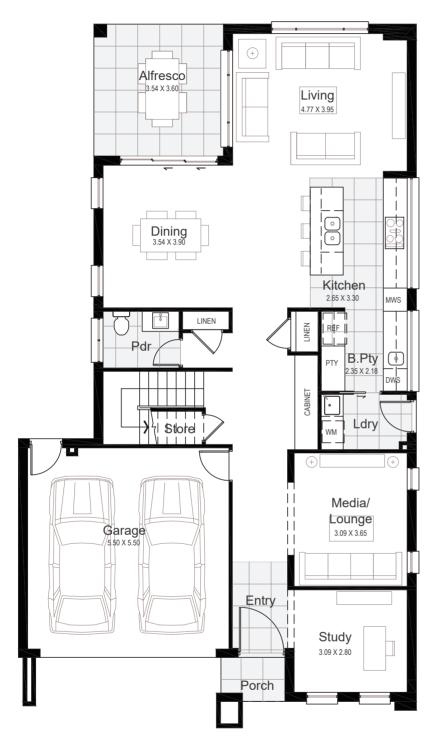

## **HOUSE AREA**

| Ground Floor     | 122.97 m <sup>2</sup> |
|------------------|-----------------------|
| First Floor      | 112.96 m <sup>2</sup> |
| Garage           | 33.92 m <sup>2</sup>  |
| Porch            | 2.64 m <sup>2</sup>   |
| Alfresco         | 12.74 m <sup>2</sup>  |
| Balcony          | 4.97 m <sup>2</sup>   |
| Gross Floor Area | 290.20 m <sup>2</sup> |

First Floor

Ground Floor

© \*All drawings and photography are for illustrative purposes and should be used as a guide only. Star Homes reserve the right to withdraw packages, revise plans, specifications and pricing without notice or obligation. Copyright of plans and documentation used by Star Homes shall remain the exclusive property of the producing or authorised entity unless a license is issued otherwise. This house and land package is inclusive of GST. Star Homes have made all reasonable efforts to ensure the accuracy of this package flyer. It is recommended that the purchaser make their own enquiries in relation to this product offering and review their tender documentation with due care. Information and pricing are correct as at 14 October 2022. Changes can be accommodated to the package as requested by the purchaser subject to permissibility, however any changes as directed by the purchaser will be at their own cost. Star Homes ABN 35 602 963 502. Builder's Licence 290700C.