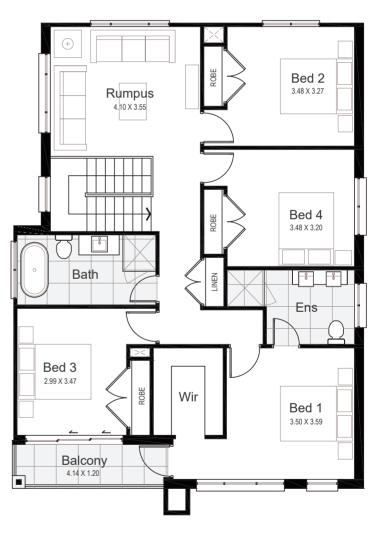

## **HOUSE AREA**

| Ground Floor     | 122.97 m <sup>2</sup> |
|------------------|-----------------------|
| First Floor      | 112.96 m <sup>2</sup> |
| Garage           | 33.92 m <sup>2</sup>  |
| Porch            | 2.64 m <sup>2</sup>   |
| Alfresco         | 12.74 m <sup>2</sup>  |
| Balcony          | 4.97 m <sup>2</sup>   |
| Gross Floor Area | 290.20 m <sup>2</sup> |

First Floor

Ground Floor

© \*All drawings and photography are for illustrative purposes and should be used as a guide only. Star Homes reserve the right to withdraw packages, revise plans, specifications and pricing without notice or obligation. Copyright of plans and documentation used by Star Homes shall remain the exclusive property of the producing or authorised entity unless a license is issued otherwise. This house and land package is inclusive of GST. Star Homes have made all reasonable efforts to ensure the accuracy of this package flyer. It is recommended that the purchaser make their own enquiries in relation to this product offering and review their tender documentation with due care. Information and pricing are correct as at 14 October 2022. Changes can be accommodated to the package as requested by the purchaser subject to permissibility, however any changes as directed by the purchaser will be at their own cost. Star Homes ABN 35 602 963 502. Builder's Licence 290700C.