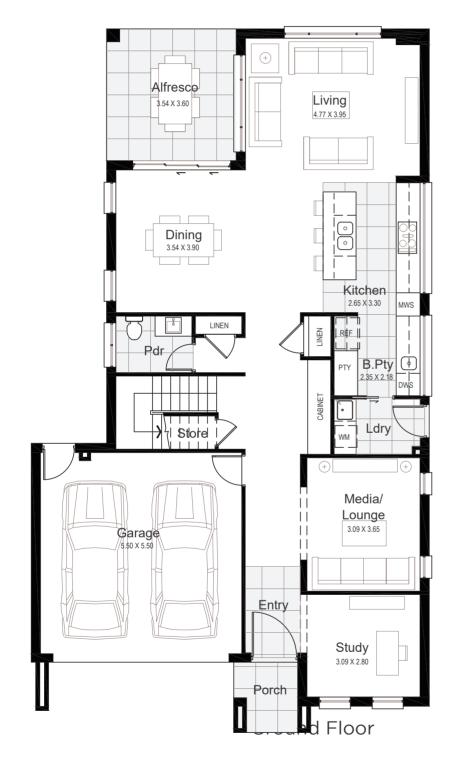

## **HOUSE AREA**

| Ground Floor     | 123.09 m <sup>2</sup>        |
|------------------|------------------------------|
| First Floor      | 108.24 m <sup>2</sup>        |
| Garage           | 33.92 m <sup>2</sup>         |
| Porch            | 3.36 m <sup>2</sup>          |
| Alfresco         | 12.74 m <sup>2</sup>         |
| Balcony          | 5.30 m <sup>2</sup>          |
| Gross Floor Area | <b>286.65</b> m <sup>2</sup> |