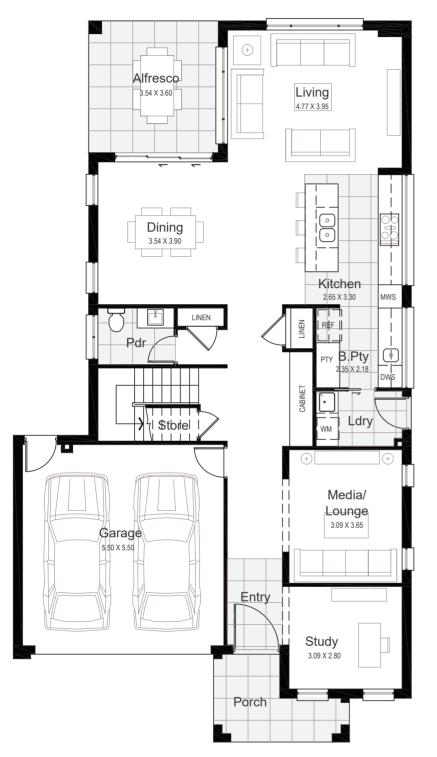

## **HOUSE AREA**

| Ground Floor            | 122.83 m <sup>2</sup> |
|-------------------------|-----------------------|
| First Floor             | 112.37 m <sup>2</sup> |
| Garage                  | 33.52 m <sup>2</sup>  |
| Porch                   | 6.62 m <sup>2</sup>   |
| Alfresco                | 12.74 m <sup>2</sup>  |
| Balcony                 | 4.45 m <sup>2</sup>   |
| <b>Gross Floor Area</b> | 292.53 m <sup>2</sup> |

First Floor

Ground Floor

© \*All drawings and photography are for illustrative purposes and should be used as a guide only. Star Homes reserve the right to withdraw packages, revise plans, specifications and pricing without notice or obligation. Copyright of plans and documentation used by Star Homes shall remain the exclusive property of the producing or authorised entity unless a license is issued otherwise. This house and land package is inclusive of GST. Star Homes have made all reasonable efforts to ensure the accuracy of this package flyer. It is recommended that the purchaser make their own enquiries in relation to this product offering and review their tender documentation with due care. Information and pricing are correct as at 14 October 2022. Changes can be accommodated to the package as requested by the purchaser subject to permissibility, however any changes as directed by the purchaser will be at their own cost. Star Homes ABN 35 602 963 502. Builder's Licence 290700C.