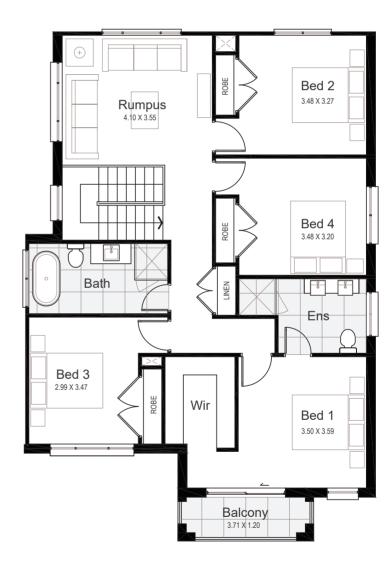

## **HOUSE AREA**

| Ground Floor            | 122.83 m <sup>2</sup> |
|-------------------------|-----------------------|
| First Floor             | 112.37 m <sup>2</sup> |
| Garage                  | 33.52 m <sup>2</sup>  |
| Porch                   | 6.62 m <sup>2</sup>   |
| Alfresco                | 12.74 m <sup>2</sup>  |
| Balcony                 | 4.45 m <sup>2</sup>   |
| <b>Gross Floor Area</b> | 292.53 m <sup>2</sup> |

First Floor

Ground Floor

© \*All drawings and photography are for illustrative purposes and should be used as a guide only. Star Homes reserve the right to withdraw packages, revise plans, specifications and pricing without notice or obligation. Copyright of plans and documentation used by Star Homes shall remain the exclusive property of the producing or authorised entity unless a license is issued otherwise. This house and land package is inclusive of GST. Star Homes have made all reasonable efforts to ensure the accuracy of this package flyer. It is recommended that the purchaser make their own enquiries in relation to this product offering and review their tender documentation with due care. Information and pricing are correct as at 14 October 2022. Changes can be accommodated to the package as requested by the purchaser subject to permissibility, however any changes as directed by the purchaser will be at their own cost. Star Homes ABN 35 602 963 502. Builder's Licence 290700C.