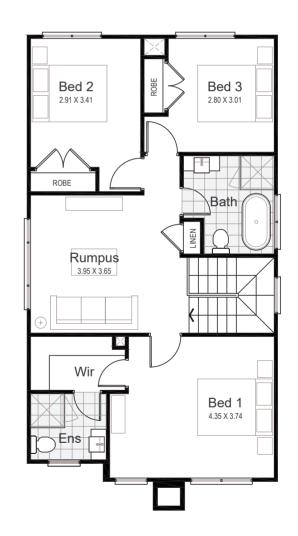

2.36 X 1.60

ROBE

Bed 4 2.95 X 3.10

2.55 X 4.01

∥ RÉF

9

| |//

|( 0

NU PTY

First Floor

© \*All drawings and photography are for illustrative purposes and should be used as a guide only. Star Homes reserve the right to withdraw packages, revise plans, specifications and pricing without notice or obligation. Copyright of plans and documentation used by Star Homes shall remain the exclusive property of the producing or authorised entity unless a license is issued otherwise. This house and land package is inclusive of GST. Star Homes have made all reasonable efforts to ensure the accuracy of this package flyer. It is recommended that the purchaser make their own enquiries in relation to this product offering and review their tender documentation with due care. Information and pricing are correct as at 14 October 2022. Changes can be accommodated to the package as requested by the purchaser subject to permissibility, however any changes as directed by the purchaser will be at their own cost. Star Homes ABN 35 602 963 502. Builder's Licence 290700C.