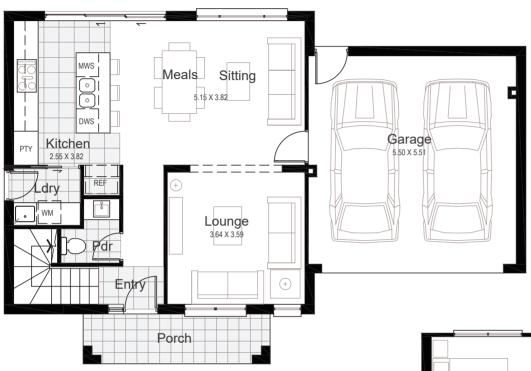

## **HOUSE AREA**

| <b>Gross Floor Area</b> | 189.86 m <sup>2</sup> |
|-------------------------|-----------------------|
| Balcony                 | 6.52 m <sup>2</sup>   |
| Porch                   | 6.52 m <sup>2</sup>   |
| Garage                  | 34.44 m <sup>2</sup>  |
| First Floor             | 77.74 m <sup>2</sup>  |
| Ground Floor            | 64.64 m <sup>2</sup>  |

**Ground Floor** 