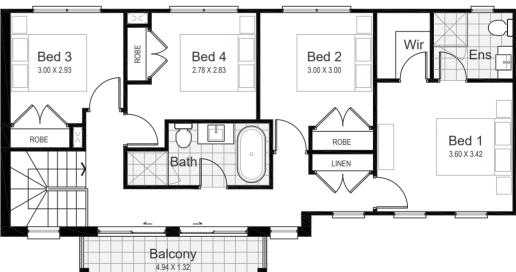

## **HOUSE AREA**

| <b>Gross Floor Area</b> | 189.86 m <sup>2</sup> |
|-------------------------|-----------------------|
| Balcony                 | 6.52 m <sup>2</sup>   |
| Porch                   | 6.52 m <sup>2</sup>   |
| Garage                  | 34.44 m <sup>2</sup>  |
| First Floor             | 77.74 m <sup>2</sup>  |
| Ground Floor            | 64.64 m <sup>2</sup>  |

## First Floor

© \*All drawings and photography are for illustrative purposes and should be used as a guide only. Star Homes reserve the right to withdraw packages, revise plans, specifications and pricing without notice or obligation. Copyright of plans and documentation used by Star Homes shall remain the exclusive property of the producing or authorised entity unless a license is issued otherwise. This house and land package is inclusive of GST. Star Homes have made all reasonable efforts to ensure the accuracy of this package flyer. It is recommended that the purchaser make their own enquiries in relation to this product offering and review their tender documentation with due care. Information and pricing are correct as at 14 October 2022. Changes can be accommodated to the package as requested by the purchaser subject to permissibility, however any changes as directed by the purchaser will be at their own cost. Star Homes ABN 35 602 963 502. Builder's Licence 290700C.